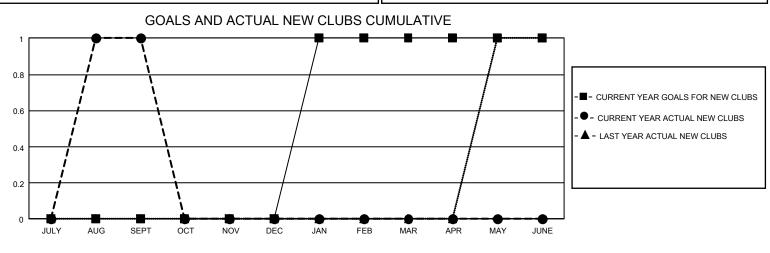

## GAT MONTHLY MEMBERSHIP PROGRESS REPORT

GMT Constitutional Area 3, Group I

REPORT DOES NOT INCLUDE CLUBS IN UNDISTRICTED AREAS.

| Clubs         |               |             |               | Members               |                         |                         |                                                    |
|---------------|---------------|-------------|---------------|-----------------------|-------------------------|-------------------------|----------------------------------------------------|
|               | RESULTS FOR   | R 2022-2023 |               | RESULTS FOR 2022-2023 |                         |                         |                                                    |
| QUARTER       | NEW CLUB GOAL | NEW CLUBS   | DROPPED CLUBS | QUARTER               | MBER GROWTH NET<br>GOAL | MEMBER GROWTH<br>ACTUAL | DROPPED MEMBERS<br>ACTUAL (including<br>transfers) |
| JULY/AUG/SEPT | 0             | 1           | 0             | JULY/AUG/SEPT         | 2                       | 28                      | 10                                                 |
| OCT/NOV/DEC   | 0             | 0           | 0             | OCT/NOV/DEC           | 4                       | 0                       | 0                                                  |
| JAN/FEB/MAR   | 3             | 0           | 0             | JAN/FEB/MAR           | 5                       | 0                       | 0                                                  |
| APR/MAY/JUNE  | 0             | 0           | 0             | APR/MAY/JUNE          | 7                       | 0                       | 0                                                  |