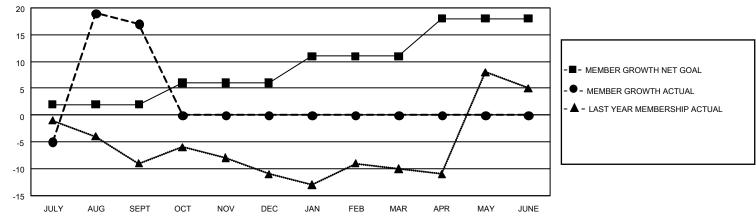

## GAT MONTHLY MEMBERSHIP PROGRESS REPORT

GMT Constitutional Area 3, Group I

REPORT DOES NOT INCLUDE CLUBS IN UNDISTRICTED AREAS.

| Clubs         |               |             |               | Members               |                         |                         |                                                    |
|---------------|---------------|-------------|---------------|-----------------------|-------------------------|-------------------------|----------------------------------------------------|
|               | RESULTS FOR   | R 2022-2023 |               | RESULTS FOR 2022-2023 |                         |                         |                                                    |
| QUARTER       | NEW CLUB GOAL | NEW CLUBS   | DROPPED CLUBS | QUARTER               | MBER GROWTH NET<br>GOAL | MEMBER GROWTH<br>ACTUAL | DROPPED MEMBERS<br>ACTUAL (including<br>transfers) |
| JULY/AUG/SEPT | 0             | 1           | 0             | JULY/AUG/SEPT         | 2                       | 28                      | 10                                                 |
| OCT/NOV/DEC   | 0             | 0           | 0             | OCT/NOV/DEC           | 4                       | 0                       | 0                                                  |
| JAN/FEB/MAR   | 3             | 0           | 0             | JAN/FEB/MAR           | 5                       | 0                       | 0                                                  |
| APR/MAY/JUNE  | 0             | 0           | 0             | APR/MAY/JUNE          | 7                       | 0                       | 0                                                  |